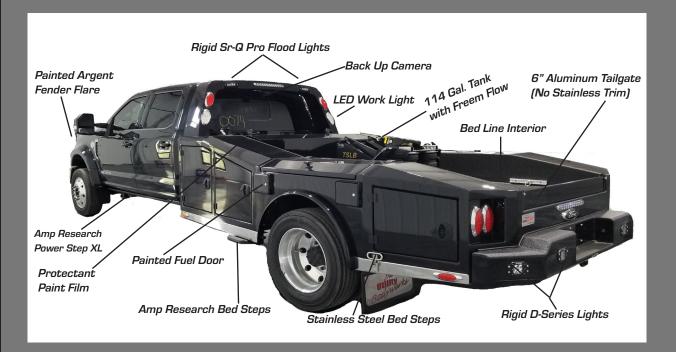

|        |     |      |
| Only)                              |        |     |      |
| Cannot Be 3500 Mega Cab Pickup     |        |     |      |
| 3500 Pickup                        | Х      |     |      |
| 3500 Cab/Chassis                   |        | Х   | Х    |
| 4500 Cab/Chassis                   |        | Х   | X    |
| 5500 Cab/Chassis                   |        | Х   | Х    |
| Chevy/GMC(Dual Rear Wheel<br>Only) |        |     |      |
| 3500 Pickup                        | X      |     |      |
| 4500-6500 Cab/Chassis              |        | X   | Х    |
| Freightliner                       |        |     |      |
| M2 106-112                         |        |     | Х    |

Don't see your truck? We're more than a chart. Give us a call (574)522-8422

## Truck Features