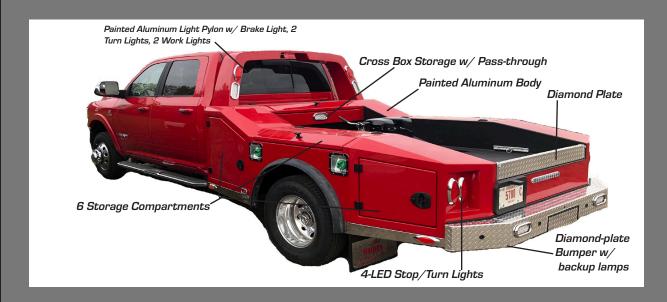

|        |     |      |
| Only)                              |        |     |      |
| Cannot Be 3500 Mega Cab Pickup     |        |     |      |
| 3500 Pickup                        | Х      |     |      |
| 3500 Cab/Chassis                   |        | Х   | Х    |
| 4500 Cab/Chassis                   |        | Х   | X    |
| 5500 Cab/Chassis                   |        | Х   | Х    |
| Chevy/GMC(Dual Rear Wheel<br>Only) |        |     |      |
| 3500 Pickup                        | X      |     |      |
| 4500-6500 Cab/Chassis              |        | X   | Х    |
| Freightliner                       |        |     |      |
| M2 106-112                         |        |     | Х    |

Don't see your truck? We're more than a chart. Give us a call (574)522-8422

## Truck Features